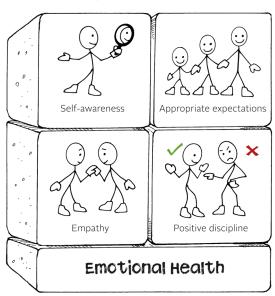

etely relaxed"



check out family links.org.uk

## The Nurturing Programme Parenting Puzzle Workshops

| where: |  |  |
|--------|--|--|
|        |  |  |
|        |  |  |
|        |  |  |
| ·      |  |  |

| when: |  |  |
|-------|--|--|
|       |  |  |
|       |  |  |
|       |  |  |

contact details:



familylinks.org.uk



### Parenting Puzzle Workshops

Information for parents and carers



### what is the Parenting Puzzle?

Children are rewarding, stimulating and fun, but looking after them can be stressful and challenging.

The Parenting Puzzle Workshops help deal with those challenges so that you can have a calmer, happier life.

A tried and tested programme, it helps us think about what we do, why we do it and how it makes us feel.

# The Building Blocks of the Parenting Puzzle





### The Four Workshops

**Workshop I:** Understanding Children's Behaviour, Listening and Communicating, Praise and Encouragement

**workshop 2:** Praise and Guidance vs. Criticsm, Child-led Play, and Positive Moments

**Workshop 3:** Boundaries and Parenting Styles, Time to Calm Down, Dealing with Stress and Conflict

**Workshop 4:** Choices and Consequences, Behaviour to Ignore, Putting the Puzzle Together, Looking after Ourselves

### Practical information

There are four 2-hour sessions with a tea and coffee break

10-20 parents are invited and there are two Family Links trained group leaders

partners are welcome and it's also fine to come on your own or with another relative or friend

Some groups provide a creche; check with group leaders beforehand

you need to come to all four